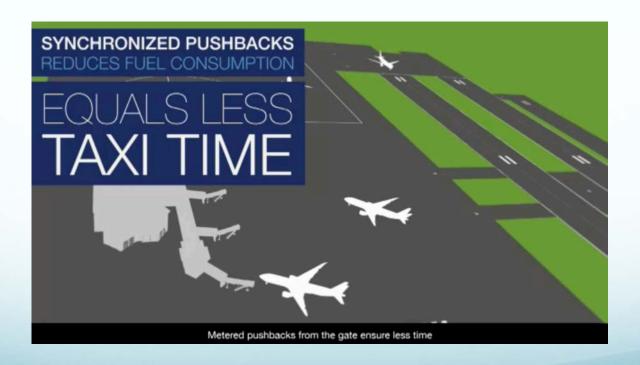

## What is NextGen?



#### According to the FAA...

More on-time departures and arrivals!





#### According to the FAA...

Quieter and more environmentally friendly!









#### According to the FAA...

Safer air travel!







# What Does This Really Mean?



More on-time departures and arrivals...

... means that flights can take off minutes apart, some seconds apart!

| Delta Air Lines         | 3587 | Salt Lake City, UT | Scheduled | 4:45 PM |
|-------------------------|------|--------------------|-----------|---------|
| jetBlue JetBlue Airways | 5288 | Oakland, CA        | Scheduled | 4:45 PM |
| Southwest Airlines      | 5398 | Oakland, CA        | Scheduled | 4:45 PM |
|                         |      |                    |           |         |



Quieter and more environmentally friendly...

...means that flights are taking off at lower altitudes and traveling a mo