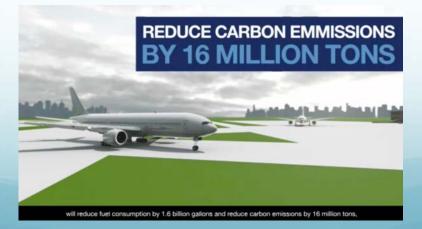

#### According to the FAA...

Quieter and more environmentally friendly!

Quieter and more environmentally friendly...

...means that flights are taking off at lower altitudes and traveling a more precise path over areas they never had before.

- Noise complaints increased.
- In San Francisco, noise complaints increased 10x from the year prior.