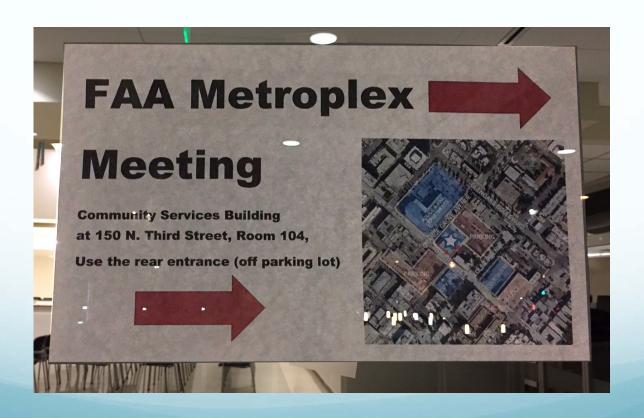

Florida

San Francisco

and the list went on and on...

• The FAA held a Q&A meeting for residents about NextGen.

New Arrival Procedures for BUR & VNY

New Departure Procedures for BUR & VNY

Changes appear to only be well after takeoff