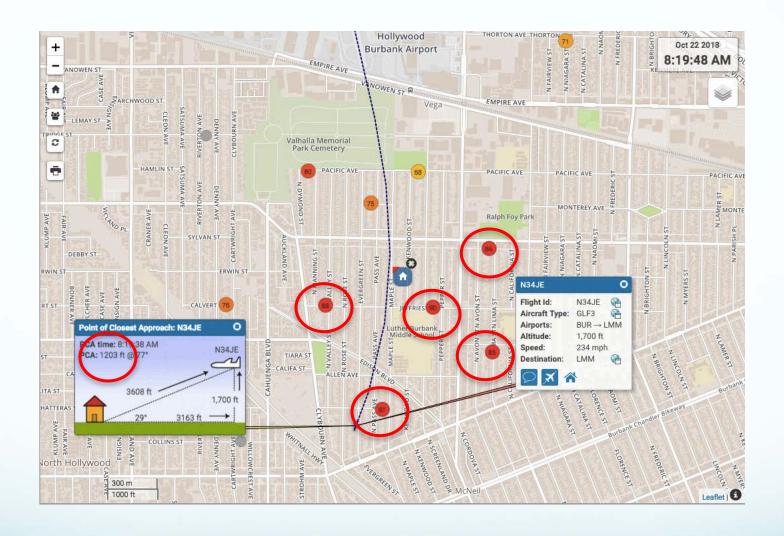

 Table set up to show how the new procedures will affect you

**Current Path** 

Projected New Path

FAA says NextGen will be quieter, reduce emissions and make air travel more efficient. Research says the opposite.

## Altitudes

#### Altitude Benchmark:

Below 1800 feet

| age reading | ngs when no flights are | 3 going over is aid | Turid 33-30DB. Tiri |                         | T          | <u></u>          | -              |                 | 4                          |
|-------------|-------------------------|---------------------|---------------------|-------------------------|------------|------------------|----------------|-----------------|----------------------------|
| Date        | Day of Week             | Time                | DB Reading          | Arrivial /<br>Departure | Flight ID: | Airline          | Aircraft Type: | Airports        | PCA Point of Closest Appro |
|             |                         |                     |                     |                         | 12/18/16   |                  |                |                 |                            |
| 12/18/16    | Sunday                  | 7:23 AM             | 67                  | Departure               | SKW101A    | Sky West         | CRJ2           | BUR - SLC       | 1919                       |
| 12/18/16    | Sunday                  | 7:44 AM             | 85                  | Departure               | ASA531     | Alaska           | B738           | BUR - SEA       | 1671                       |
| 12/18/16    | Sunday                  | 8:25 AM             | 81                  | Departure               | SWA3278    | South West       | B737           | BUR - PHX       | 1682                       |
| 12/18/16    | Sunday                  | 8:35 AM             | 79                  | Departure               | SWA3072    | South West       | B737           | BUR - PDX       | 1934                       |
| 12/18/16    | Sunday                  | 8:46 AM             | 82                  | Departure               | SWA888     | South West       | B737           | BUR - OAK       | 1799                       |
| 12/18/16    | Sunday                  | 8:59 AM             | 82                  | Departure               | Not Listed | N/A              | N/A            | BUR - MMSL      | 1800                       |
| 12/18/16    | Sunday                  | 9:30 AM             | 79                  | Departure               | N462CB     | Private          | PRM1           | BUR - SLC       | 1634                       |
| 12/18/16    | Sunday                  | 9:42 AM             | 79                  | Departure               | SWA610     | South West       | B737           | BUR - LAS       | 2004                       |
| 12/18/16    | Sunday                  | 10:03 AM            | 77                  | Departure               | ASH5879    | Mesa Air Shuttle | CRJ9           | BUR - PHX       | 2078                       |
| 12/18/16    | Sunday                  | 10:15 AM            | 81                  | Departure               | SWA3118    | South West       | B737           | BUR - DEN       | 1806                       |
| 12/18/16    | Sunday                  | 10:21 AM            | 70                  | Departure               | SKW5361    | Sky West         | CRJ2           | BUR - SFO       | 1969                       |
| 12/18/16    | Sunday                  | 10:25 AM            | 80                  | Departure               | N/A        | N/A              | N/A            | N/A             | 1970                       |
| 12/18/16    | Sunday                  | 10:58 AM            | 82                  | Departure               | ASA523     | Alaska           | B737           | BUR - SEA       | 1889                       |
| 12/18/16    | Sunday                  | 11:13 AM            | 80                  | Departure               | SWA620     | South West       | B737           | BUR - SMF       | 1952                       |
| 12/18/16    | Sunday                  | 11:23 AM            | 80                  | Departure               | SWA6364    | South West       | B737           | BUR - OAK       | 2046                       |
| 12/18/16    | Sunday                  | 11:28 AM            | 81                  | Departure               | SWA658     | South West       | B737           | BUR - LAS       | 1893                       |
| 12/18/16    | Sunday                  | 11:31 AM            | 66                  | Departure               | N121KL     | Private          | C56X           | BUR - MQJ       | 1988                       |
| 12/18/16    | Sunday                  | 11:33 AM            | 80                  | Departure               | SWA2608    | South West       | B737           | BUR - OAK       | 1914                       |
| 12/18/16    | Sunday                  | 11:36 AM            | 72                  | Departure               | N/A        | N/A              | N/A            | BUR - OAK       | 1825                       |
| 12/18/16    | Sunday                  | 11:42 AM            | 71                  | Departure               | SKW4785    | Sky West         | CRJ2           | BUR - SLC       | 1849                       |
| 12/18/16    | Sunday                  | 11:53 AM            | 65                  | Departure               | N70HC      | Private          | BE36           | BUR - ?         | 2343                       |
| 12/18/16    | Sunday                  | 12:07 PM            | 80                  | Departure               | SWA2816    | South West       | B737           | BUR - SMF       | 1959                       |
| 12/18/16    | Sunday                  | 12:13 PM            | 78                  | Departure               | SWA2791    | South West       | B737           | BUR - SJC       | 2002                       |
| 12/18/16    | Sunday                  | 12:16 PM            | 78                  | Departure               | SWA1243    | South West       | B737           | BUR - SFO       | 2500                       |
| 12/18/16    | Sunday                  | 12:36 PM            | 80                  | Departure               | SWA1527    | South West       | B737           | BUR - OAK       | 1856                       |
| 12/18/16    | Sunday                  | 12:41 PM            | 65                  | Departure               | SKW3079    | Sky West         | CRJ2           | BUR - PHX       | 2170                       |
| 12/18/16    | Sunday                  | 12:47 PM            | 82                  | Departure               | SWA534     | South West       | B737           | BUR - LAS       | 1728                       |
| 12/18/16    | Sunday                  | 1:01 PM             | 68                  | Departure               | N/A        | N/A              | N/A            | BUR - KOA       | 1983                       |
| 12/18/16    | Sunday                  | 1:40 PM             | 71                  | Departure               | JSX251     | Jet SuiteX       | E135           | BUR - SJC       | 1858                       |
| 12/18/16    | Sunday                  | 1:43 PM             | 81                  | Departure               | SWA2779    | South West       | B737           | BUR - LAS       | 1774                       |
| 12/18/16    | Sunday                  | 1:44 PM             | 71                  | Departure               | SKW5362    | Sky West         | CRJ2           | BUR - SEO       | 1885                       |
| 12/18/16    | Sunday                  | 1:58 PM             | 79                  | Departure               | SKW3457    | Sky West         | CRJ2           | BUR - PDX       | 1907                       |
| TOT         | TAL # OF FLIGHTS:       |                     | 1                   | Above 83 dB             | 1          |                  |                | Below 1800 feet | t 6                        |