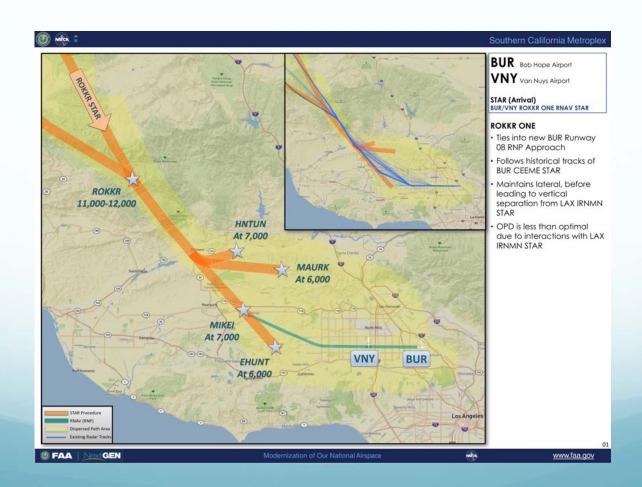

Florida

San Francisco

and the list went on and on...

• The FAA held a Q&A meeting for residents about NextGen.

New Arrival Procedures for BUR & VNY

New Departure Procedures for BUR & VNY

Changes appear to only be well after takeoff

 Table set up to show how the new procedures will affect you

**Current Path** 

Projected New Path

FAA says NextGen will be quieter, reduce emissions and make air travel more efficient. Research says the opposite.