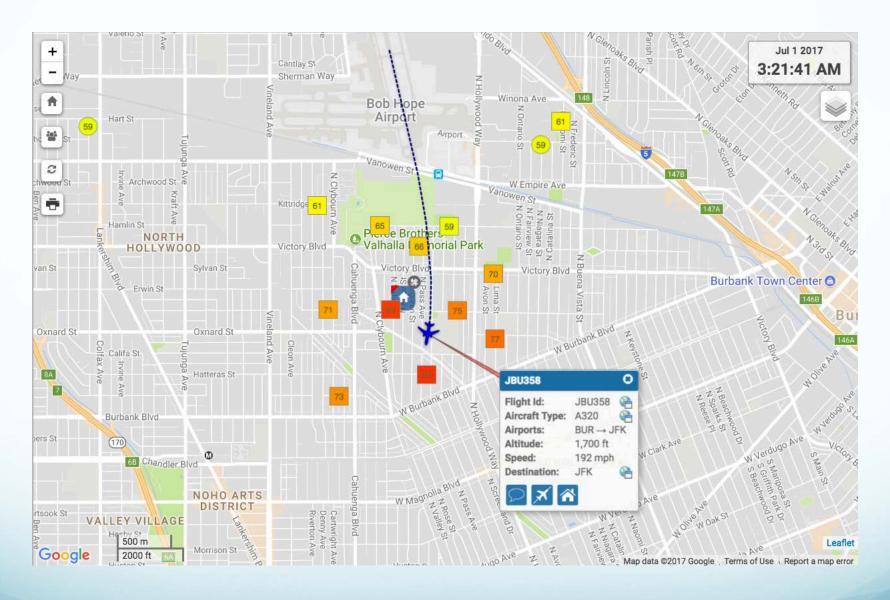

#### Altitude Benchmark:

Below 1800 feet

| age reading | ngs when no flights are | 3 going over is aid | Turid 33-30DB. Tiri |                         | T          | <u></u>          | -              |                 | 4                          |
|-------------|-------------------------|---------------------|---------------------|-------------------------|------------|------------------|----------------|-----------------|----------------------------|
| Date        | Day of Week             | Time                | DB Reading          | Arrivial /<br>Departure | Flight ID: | Airline          | Aircraft Type: | Airports        | PCA Point of Closest Appro |
|             |                         |                     |                     |                         | 12/18/16   |                  |                |                 |                            |
| 12/18/16    | Sunday                  | 7:23 AM             | 67                  | Departure               | SKW101A    | Sky West         | CRJ2           | BUR - SLC       | 1919                       |
| 12/18/16    | Sunday                  | 7:44 AM             | 85                  | Departure               | ASA531     | Alaska           | B738           | BUR - SEA       | 1671                       |
| 12/18/16    | Sunday                  | 8:25 AM             | 81                  | Departure               | SWA3278    | South West       | B737           | BUR - PHX       | 1682                       |
| 12/18/16    | Sunday                  | 8:35 AM             | 79                  | Departure               | SWA3072    | South West       | B737           | BUR - PDX       | 1934                       |
| 12/18/16    | Sunday                  | 8:46 AM             | 82                  | Departure               | SWA888     | South West       | B737           | BUR - OAK       | 1799                       |
| 12/18/16    | Sunday                  | 8:59 AM             | 82                  | Departure               | Not Listed | N/A              | N/A            | BUR - MMSL      | 1800                       |
| 12/18/16    | Sunday                  | 9:30 AM             | 79                  | Departure               | N462CB     | Private          | PRM1           | BUR - SLC       | 1634                       |
| 12/18/16    | Sunday                  | 9:42 AM             | 79                  | Departure               | SWA610     | South West       | B737           | BUR - LAS       | 2004                       |
| 12/18/16    | Sunday                  | 10:03 AM            | 77                  | Departure               | ASH5879    | Mesa Air Shuttle | CRJ9           | BUR - PHX       | 2078                       |
| 12/18/16    | Sunday                  | 10:15 AM            | 81                  | Departure               | SWA3118    | South West       | B737           | BUR - DEN       | 1806                       |
| 12/18/16    | Sunday                  | 10:21 AM            | 70                  | Departure               | SKW5361    | Sky West         | CRJ2           | BUR - SFO       | 1969                       |
| 12/18/16    | Sunday                  | 10:25 AM            | 80                  | Departure               | N/A        | N/A              | N/A            | N/A             | 1970                       |
| 12/18/16    | Sunday                  | 10:58 AM            | 82                  | Departure               | ASA523     | Alaska           | B737           | BUR - SEA       | 1889                       |
| 12/18/16    | Sunday                  | 11:13 AM            | 80                  | Departure               | SWA620     | South West       | B737           | BUR - SMF       | 1952                       |
| 12/18/16    | Sunday                  | 11:23 AM            | 80                  | Departure               | SWA6364    | South West       | B737           | BUR - OAK       | 2046                       |
| 12/18/16    | Sunday                  | 11:28 AM            | 81                  | Departure               | SWA658     | South West       | B737           | BUR - LAS       | 1893                       |
| 12/18/16    | Sunday                  | 11:31 AM            | 66                  | Departure               | N121KL     | Private          | C56X           | BUR - MQJ       | 1988                       |
| 12/18/16    | Sunday                  | 11:33 AM            | 80                  | Departure               | SWA2608    | South West       | B737           | BUR - OAK       | 1914                       |
| 12/18/16    | Sunday                  | 11:36 AM            | 72                  | Departure               | N/A        | N/A              | N/A            | BUR - OAK       | 1825                       |
| 12/18/16    | Sunday                  | 11:42 AM            | 71                  | Departure               | SKW4785    | Sky West         | CRJ2           | BUR - SLC       | 1849                       |
| 12/18/16    | Sunday                  | 11:53 AM            | 65                  | Departure               | N70HC      | Private          | BE36           | BUR - ?         | 2343                       |
| 12/18/16    | Sunday                  | 12:07 PM            | 80                  | Departure               | SWA2816    | South West       | B737           | BUR - SMF       | 1959                       |
| 12/18/16    | Sunday                  | 12:13 PM            | 78                  | Departure               | SWA2791    | South West       | B737           | BUR - SJC       | 2002                       |
| 12/18/16    | Sunday                  | 12:16 PM            | 78                  | Departure               | SWA1243    | South West       | B737           | BUR - SFO       | 2500                       |
| 12/18/16    | Sunday                  | 12:36 PM            | 80                  | Departure               | SWA1527    | South West       | B737           | BUR - OAK       | 1856                       |
| 12/18/16    | Sunday                  | 12:41 PM            | 65                  | Departure               | SKW3079    | Sky West         | CRJ2           | BUR - PHX       | 2170                       |
| 12/18/16    | Sunday                  | 12:47 PM            | 82                  | Departure               | SWA534     | South West       | B737           | BUR - LAS       | 1728                       |
| 12/18/16    | Sunday                  | 1:01 PM             | 68                  | Departure               | N/A        | N/A              | N/A            | BUR - KOA       | 1983                       |
| 12/18/16    | Sunday                  | 1:40 PM             | 71                  | Departure               | JSX251     | Jet SuiteX       | E135           | BUR - SJC       | 1858                       |
| 12/18/16    | Sunday                  | 1:43 PM             | 81                  | Departure               | SWA2779    | South West       | B737           | BUR - LAS       | 1774                       |
| 12/18/16    | Sunday                  | 1:44 PM             | 71                  | Departure               | SKW5362    | Sky West         | CRJ2           | BUR - SEO       | 1885                       |
| 12/18/16    | Sunday                  | 1:58 PM             | 79                  | Departure               | SKW3457    | Sky West         | CRJ2           | BUR - PDX       | 1907                       |
| TOT         | TAL # OF FLIGHTS:       |                     | 1                   | Above 83 dB             | 1          |                  |                | Below 1800 feet | t 6                        |

| Date I  | Day of Week  | Time        | DB Reading | Arrivial /  | Flight ID: | Airline                                 | Aircraft Type: | Airports                               | CA Point of Closest Appr |
|---------|--------------|-------------|------------|-------------|------------|-----------------------------------------|----------------|----------------------------------------|--------------------------|
| 2002/00 |              | 104/19/19/2 |            | Departure   |            |                                         |                | ************************************** |                          |
|         |              |             |            |             | 1/22/17    |                                         |                |                                        |                          |
| 1/22/17 | Sunday       | 7:05 AM     | 81         | Departure   | ASA531     | Alaska                                  | B737           | BUR - SEA                              | 1942                     |
| 1/22/17 | Sunday       | 7:08 AM     | 75         | Departure   | SKW5386    | Sky West                                | CRJ2           | BUR - DEN                              | 1821                     |
| 1/22/17 | Sunday       | 8:36 AM     | 79         | Departure   | SWA31      | South West                              | B737           | BUR - DAL                              | 1769                     |
| 1/22/17 | Sunday       | 8:56 AM     | 83         | Departure   | SWA2569    | South West                              | B737           | BUR - PHX                              | 2034                     |
| 1/22/17 | Sunday       | 9:11 AM     | 80         | Departure   | SWA4064    | South West                              | B737           | BUR - LAS                              | 1765                     |
| 1/22/17 | Sunday       | 9:12 AM     | 71         | Departure   | RSP977     | Jet Suite Air                           | E50P           | BUR - KHND                             | 2037                     |
| 1/22/17 | Sunday       | 9:20 AM     | 78         | Departure   | SWA3048    | South West                              | B737           | BUR - OAK                              | 2062                     |
| 1/22/17 | Sunday       | 9:27 AM     | 73         | Departure   | SKW5655    | Sky West                                | CRJ2           | BUR - SFO                              | 1938                     |
| 1/22/17 | Sunday       | 9:38 AM     | 82         | Departure   | SKW3457    | Sky West                                | E75L           | BUR - PDX                              | 1897                     |
| 1/22/17 | Sunday       | 9:55 AM     | 72         | Departure   | N/A        | N/A                                     | N/A            | BUR - TUS                              | 1842                     |
| 1/22/17 | Sunday       | 10:01 AM    | 82         | Departure   | ASH5879    | Mesa Air                                | CRJ9           | BUR - PHX                              | 1839                     |
| 1/22/17 | Sunday       | 10:08 AM    | 80         | Departure   | SWA2579    | South West                              | B737           | BUR - SJC                              | 1893                     |
| 1/22/17 | Sunday       | 10:20 AM    | 77         | Departure   | N/A        | N/A                                     | E50P           | BUR - EUG                              | 1672                     |
| 1/22/17 | Sunday       | 10:26 AM    | 85         | Departure   | SKW3565    | Sky West                                | CRJ9           | BUR - SLC                              | 1713                     |
| 1/22/17 | Sunday       | 10:33 AM    | 85         | Departure   | SWA5092    | South West                              | B737           | BUR - OAK                              | 1958                     |
| 1/22/17 | Sunday       | 11:13 AM    | 80         | Departure   | N/A        | N/A                                     | N/A            | BUR - SLC                              | 1814                     |
| 1/22/17 | Sunday       | 11:29 AM    | 86         | Departure   | ASA523     | Alaska                                  | B738           | BUR - SEA                              | 1846                     |
| 1/22/17 | Sunday       | 11:35 AM    | 85         | Departure   | SWA3496    | South West                              | B737           | BUR - LAS                              | 1789                     |
| 1/22/17 | Sunday       | 11:59 AM    | 83         | Departure   | SWA2586    | South West                              | B737           | BUR - OAK                              | 2189                     |
| 1/22/17 | Sunday       | 12:02 PM    | 83         | Departure   | SWA3322    | South West                              | B737           | BUR - PHX                              | 1929                     |
| 1/22/17 | Sunday       | 12:39 PM    | 82         | Departure   | SWA3705    | South West                              | B737           | BUR - SMF                              | 2141                     |
| 1/22/17 | Sunday       | 12:48 PM    | 81         | Departure   | SWA5514    | South West                              | B737           | BUR - SJC                              | 1771                     |
| 1/22/17 | Sunday       | 12:59 PM    | 67         | Departure   | N903PJ     | Private                                 | PC12           | BUR - FOT                              | 2434                     |
| 1/22/17 | Sunday       | 1:10 PM     | 85         | Departure   | SWA2834    | South West                              | B737           | BUR - SMF                              | 1846                     |
| 1/22/17 | Sunday       | 1:16 PM     | 71         | Departure   | URF140     | Private                                 | PC12           | BUR - KSQL                             | 2242                     |
| 1/22/17 | Sunday       | 1:22 PM     | 81         | Departure   | SWA3899    | South West                              | B737           | BUR - SFO                              | 2305                     |
| 1/22/17 | Sunday       | 1:27 PM     | 82         | Departure   | ASH5944    | Mesa Air                                | CRJ9           | BUR - PHX                              | 1833                     |
| 1/22/17 | Sunday       | 1:38 PM     | 79         | Departure   | LXJ92      | Private                                 | GLEX           | BUR - YVR                              | 2342                     |
| 1/22/17 | Sunday       | 1:49 PM     | 70         | Departure   | N52NG      | Private                                 | PC12           | BUR - KHND                             | 1966                     |
|         | OF FLIGHT 5: | 29          | 8          | Above 83 dB |            | 100000000000000000000000000000000000000 |                | Below 1800 feet                        | 7                        |
|         |              |             |            |             |            |                                         |                | Below 1600 feet                        |                          |