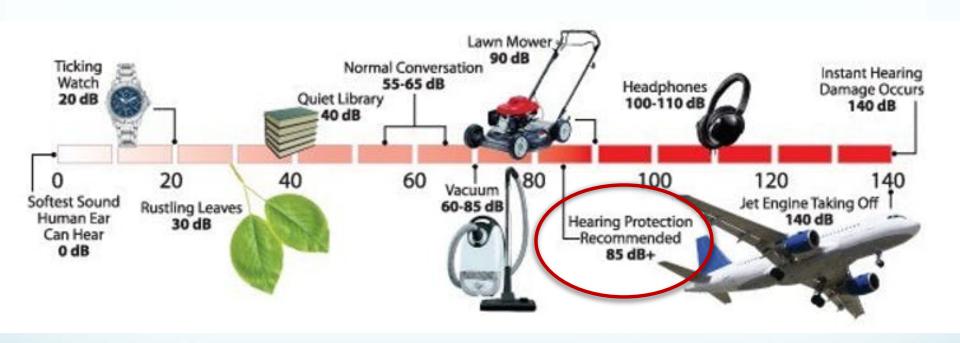

Over a 1,000% increase in just 1 year!!



Lawsuits were being filed all over the United States

New York

Phoenix

Colorado

Florida

San Francisco

and the list went on and on...



• The FAA held a Q&A meeting for residents about NextGen.





New Arrival Procedures for BUR & VNY





New Departure Procedures for BUR & VNY





Changes appear to only be well after takeoff



 Table set up to show how the new procedures will affect you



**Current Path** 



Projected New Path



FAA says NextGen will be quieter, reduce emissions and make air travel more efficient. Research says the opposite.

Why is that?



# "People only thought it got louder"

- FAA Representative



# Is it getting louder or do we just "think" it's getting louder?



# Noise Readings



#### February 2017













#### Noise Benchmark:

83dB or higher



## Altitudes





#### Altitude Benchmark:

Below 1800 feet



| age reading | ngs when no flights are | 3 going over is aid | Turid 33-30DB. Tiri |                         | T          | <u></u>          | -              |                 | 4                          |
|-------------|-------------------------|---------------------|---------------------|-------------------------|------------|------------------|----------------|-----------------|----------------------------|
| Date        | Day of Week             | Time                | DB Reading          | Arrivial /<br>Departure | Flight ID: | Airline          | Aircraft Type: | Airports        | PCA Point of Closest Appro |
|             |                         |                     |