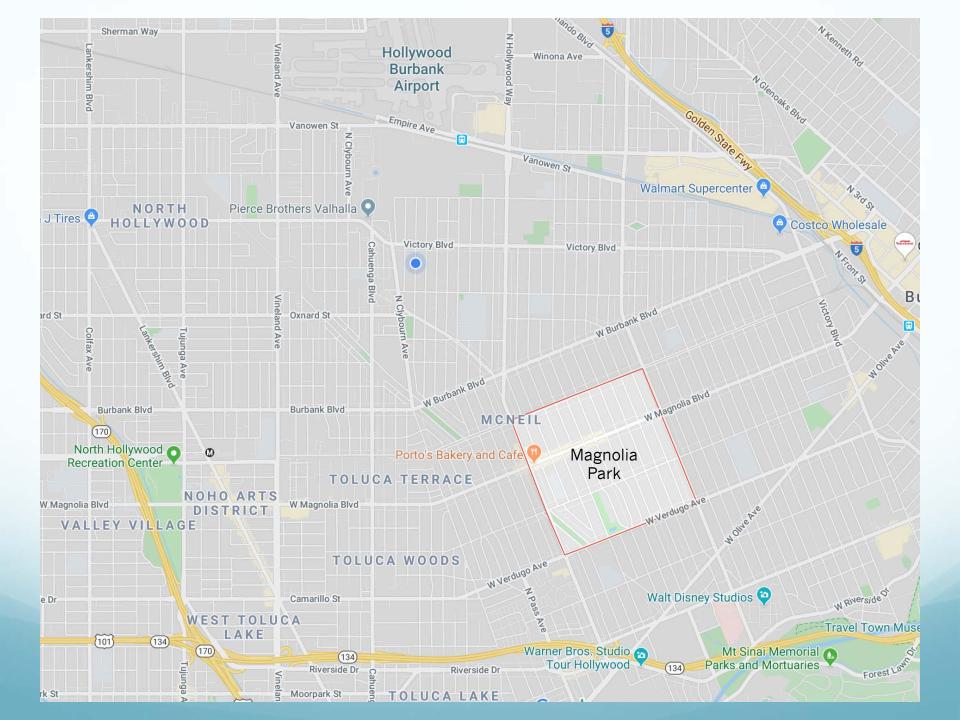

From 14,726 in 2014

To 152,336 in 2015!!

(this was 2 years before Airnoise.io)

Over a 1,000% increase in just 1 year!!

Lawsuits were being filed all over the United States

New York

Phoenix

Colorado

Florida

San Francisco

and the list went on and on...

• The FAA held a Q&A meeting for residents about NextGen.

New Arrival Procedures for BUR & VNY

New Departure Procedures for BUR & VNY

Changes appear to only be well after takeoff