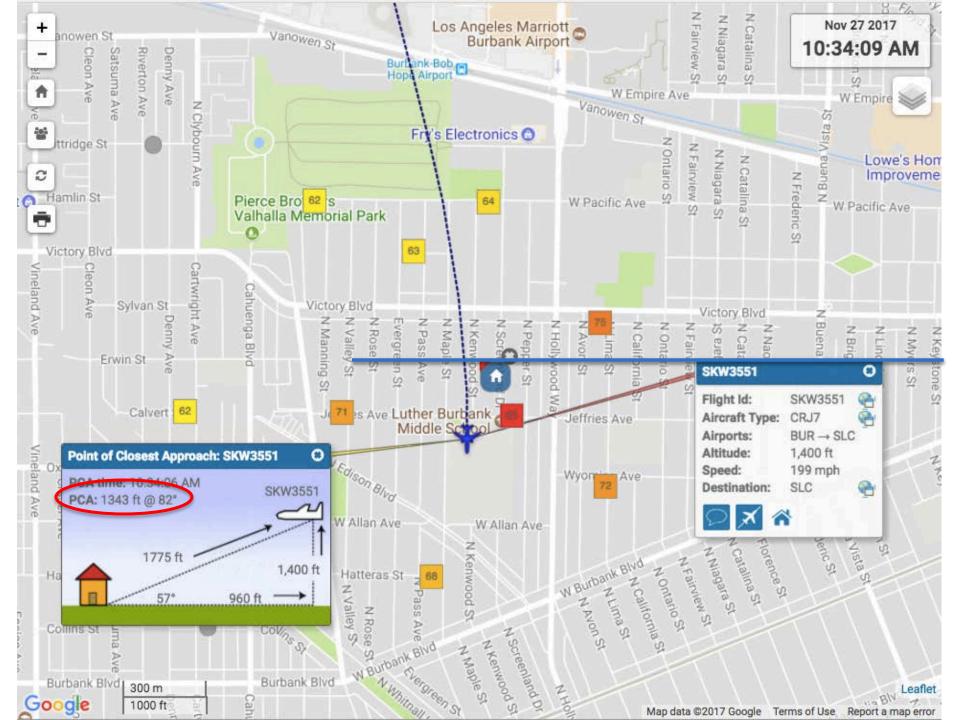

## Altitudes

#### Altitude Benchmark:

Below 1800 feet

| age reading | ngs when no flights are | 3 going over is aid | Turid 33-30DB. Tiri |                         | T          | <u></u>          | -              |                 | 4                          |
|-------------|-------------------------|---------------------|---------------------|-------------------------|------------|------------------|----------------|-----------------|----------------------------|
| Date        | Day of Week             | Time                | DB Reading          | Arrivial /<br>Departure | Flight ID: | Airline          | Aircraft Type: | Airports        | PCA Point of Closest Appro |
|             |                         |                     |                     |                         | 12/18/16   |                  |                |                 |                            |
| 12/18/16    | Sunday                  | 7:23 AM             | 67                  | Departure               | SKW101A    | Sky West         | CRJ2           | BUR - SLC       | 1919                       |
| 12/18/16    | Sunday                  | 7:44 AM             | 85                  | Departure               | ASA531     | Alaska           | B738           | BUR - SEA       | 1671                       |
| 12/18/16    | Sunday                  | 8:25 AM             | 81                  | Departure               | SWA3278    | South West       | B737           | BUR - PHX       | 1682                       |
| 12/18/16    | Sunday                  | 8:35 AM             | 79                  | Departure               | SWA3072    | South West       | B737           | BUR - PDX       | 1934                       |
| 12/18/16    | Sunday                  | 8:46 AM             | 82                  | Departure               | SWA888     | South West       | B737           | BUR - OAK       | 1799                       |
| 12/18/16    | Sunday                  | 8:59 AM             | 82                  | Departure               | Not Listed | N/A              | N/A            | BUR - MMSL      | 1800                       |
| 12/18/16    | Sunday                  | 9:30 AM             | 79                  | Departure               | N462CB     | Private          | PRM1           | BUR - SLC       | 1634                       |
| 12/18/16    | Sunday                  | 9:42 AM             | 79                  | Departure               | SWA610     | South West       | B737           | BUR - LAS       | 2004                       |
| 12/18/16    | Sunday                  | 10:03 AM            | 77                  | Departure               | ASH5879    | Mesa Air Shuttle | CRJ9           | BUR - PHX       | 2078                       |
| 12/18/16    | Sunday                  | 10:15 AM            | 81                  | Departure               | SWA3118    | South West       | B737           | BUR - DEN       | 1806                       |
| 12/18/16    | Sunday                  | 10:21 AM            | 70                  | Departure               | SKW5361    | Sky West         | CRJ2           | BUR - SFO       | 1969                       |
| 12/18/16    | Sunday                  | 10:25 AM            | 80                  | Departure               | N/A        | N/A              | N/A            | N/A             | 1970                       |
| 12/18/16    | Sunday                  | 10:58 AM            | 82                  | Departure               | ASA523     | Alaska           | B737           | BUR - SEA       | 1889                       |
| 12/18/16    | Sunday                  | 11:13 AM            | 80                  | Departure               | SWA620     | South West       | B737           | BUR - SMF       | 1952                       |
| 12/18/16    | Sunday                  | 11:23 AM            | 80                  | Departure               | SWA6364    | South West       | B737           | BUR - OAK       | 2046                       |
| 12/18/16    | Sunday                  | 11:28 AM            | 81                  | Departure               | SWA658     | South West       | B737           | BUR - LAS       | 1893                       |
| 12/18/16    | Sunday                  | 11:31 AM            | 66                  | Departure               | N121KL     | Private          | C56X           | BUR - MQJ       | 1988                       |
| 12/18/16    | Sunday                  | 11:33 AM            | 80                  | Departure               | SWA2608    | South West       | B737           | BUR - OAK       | 1914                       |
| 12/18/16    | Sunday                  | 11:36 AM            | 72                  | Departure               | N/A        | N/A              | N/A            | BUR - OAK       | 1825                       |
| 12/18/16    | Sunday                  | 11:42 AM            | 71                  | Departure               | SKW4785    | Sky West         | CRJ2           | BUR - SLC       | 1849                       |
| 12/18/16    | Sunday                  | 11:53 AM            | 65                  | Departure               | N70HC      | Private          | BE36           | BUR - ?         | 2343                       |
| 12/18/16    | Sunday                  | 12:07 PM            | 80                  | Departure               | SWA2816    | South West       | B737           | BUR - SMF       | 1959                       |
| 12/18/16    | Sunday                  | 12:13 PM            | 78                  | Departure               | SWA2791    | South West       | B737           | BUR - SJC       | 2002                       |
| 12/18/16    | Sunday                  | 12:16 PM            | 78                  | Departure               | SWA1243    | South West       | B737           | BUR - SFO       | 2500                       |
| 12/18/16    | Sunday                  | 12:36 PM            | 80                  | Departure               | SWA1527    | South West       | B737           | BUR - OAK       | 1856                       |
| 12/18/16    | Sunday                  | 12:41 PM            | 65                  | Departure               | SKW3079    | Sky West         | CRJ2           | BUR - PHX       | 2170                       |
| 12/18/16    | Sunday                  | 12:47 PM            | 82                  | Departure               | SWA534     | South West       | B737           | BUR - LAS       | 1728                       |
| 12/18/16    | Sunday                  | 1:01 PM             | 68                  | Departure               | N/A        | N/A              | N/A            | BUR - KOA       | 1983                       |
| 12/18/16    | Sunday                  | 1:40 PM             | 71                  | Departure               | JSX251     | Jet SuiteX       | E135           | BUR - SJC       | 1858                       |
| 12/18/16    | Sunday                  | 1:43 PM             | 81                  | Departure               | SWA2779    | South West       | B737           | BUR - LAS       | 1774                       |
| 12/18/16    | Sunday                  | 1:44 PM             | 71                  | Departure               | SKW5362    | Sky West         | CRJ2           | BUR - SEO       | 1885                       |
| 12/18/16    | Sunday                  | 1:58 PM             | 79                  | Departure               | SKW3457    | Sky West         | CRJ2           | BUR - PDX       | 1907                       |
| TOT         | TAL # OF FLIGHTS:       |                     | 1                   | Above 83 dB             | 1          |                  |                | Below 1800 feet | t 6                        |