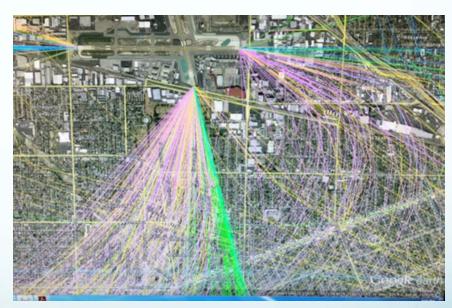

Quieter and more environmentally friendly...

...means that flights are taking off at lower altitudes and traveling a more precise path over areas they never had before.

- Noise complaints increased.
- In San Francisco, noise complaints increased 10x from the year prior.

From 14,726 in 2014

To 152,336 in 2015!!

(this was 2 years before Airnoise.io)

Over a 1,000% increase in just 1 year!!

Lawsuits were being filed all over the United States

New York

Phoenix

Colorado

Florida

San Francisco

and the list went on and on...

• The FAA held a Q&A meeting for residents about NextGen.

New Arrival Procedures for BUR & VNY

New Departure Procedures for BUR & VNY

Changes appear to only be well after takeoff