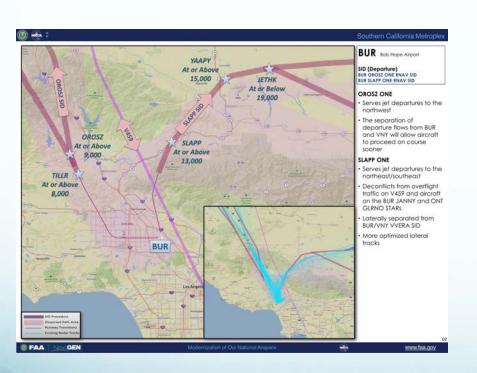

Florida

San Francisco

and the list went on and on...

• The FAA held a Q&A meeting for residents about NextGen.

New Arrival Procedures for BUR & VNY

New Departure Procedures for BUR & VNY

Changes appear to only be well after takeoff

 Table set up to show how the new procedures will affect you

**Current Path** 

Projected New Path

FAA says NextGen will be quieter, reduce emissions and make air travel more efficient. Research says the opposite.