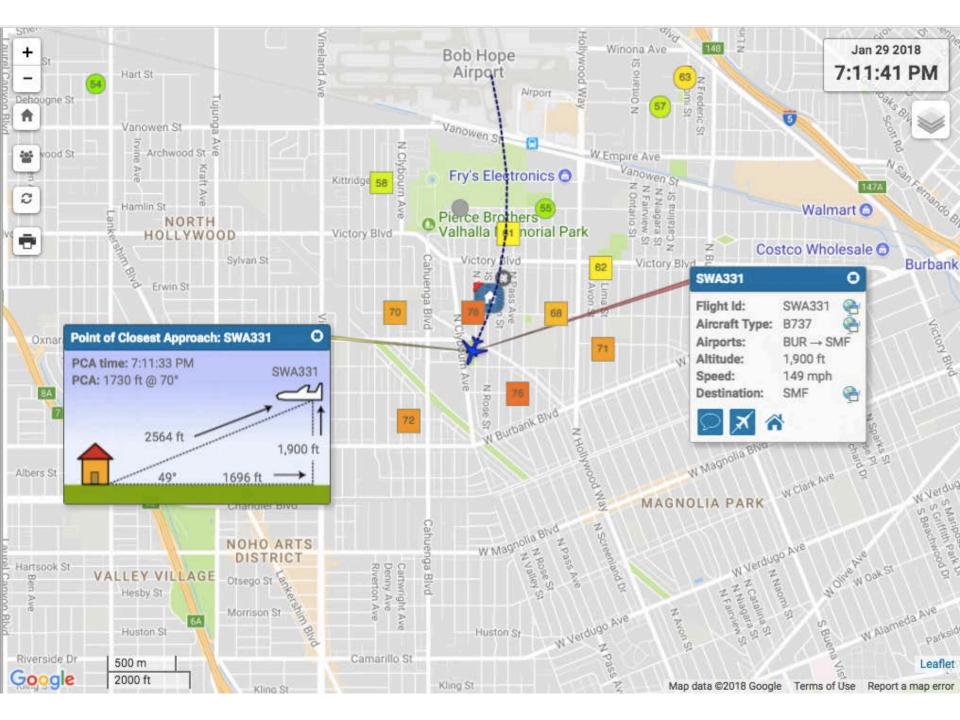

#### Altitude Benchmark:

Below 1800 feet

| age reading | ngs when no flights are | 3 going over is aid | Turid 33-30DB. Tiri |                         | T          | <u></u>          | -              |                 | 4                          |
|-------------|-------------------------|---------------------|---------------------|-------------------------|------------|------------------|----------------|-----------------|----------------------------|
| Date        | Day of Week             | Time                | DB Reading          | Arrivial /<br>Departure | Flight ID: | Airline          | Aircraft Type: | Airports        | PCA Point of Closest Appro |
|             |                         |                     |                     |                         | 12/18/16   |                  |                |                 |                            |
| 12/18/16    | Sunday                  | 7:23 AM             | 67                  | Departure               | SKW101A    | Sky West         | CRJ2           | BUR - SLC       | 1919                       |
| 12/18/16    | Sunday                  | 7:44 AM             | 85                  | Departure               | ASA531     | Alaska           | B738           | BUR - SEA       | 1671                       |
| 12/18/16    | Sunday                  | 8:25 AM             | 81                  | Departure               | SWA3278    | South West       | B737           | BUR - PHX       | 1682                       |
| 12/18/16    | Sunday                  | 8:35 AM             | 79                  | Departure               | SWA3072    | South West       | B737           | BUR - PDX       | 1934                       |
| 12/18/16    | Sunday                  | 8:46 AM             | 82                  | Departure               | SWA888     | South West       | B737           | BUR - OAK       | 1799                       |
| 12/18/16    | Sunday                  | 8:59 AM             | 82                  | Departure               | Not Listed | N/A              | N/A            | BUR - MMSL      | 1800                       |
| 12/18/16    | Sunday                  | 9:30 AM             | 79                  | Departure               | N462CB     | Private          | PRM1           | BUR - SLC       | 1634                       |
| 12/18/16    | Sunday                  | 9:42 AM             | 79                  | Departure               | SWA610     | South West       | B737           | BUR - LAS       | 2004                       |
| 12/18/16    | Sunday                  | 10:03 AM            | 77                  | Departure               | ASH5879    | Mesa Air Shuttle | CRJ9           | BUR - PHX       | 2078                       |
| 12/18/16    | Sunday                  | 10:15 AM            | 81                  | Departure               | SWA3118    | South West       | B737           | BUR - DEN       | 1806                       |
| 12/18/16    | Sunday                  | 10:21 AM            | 70                  | Departure               | SKW5361    | Sky West         | CRJ2           | BUR - SFO       | 1969                       |
| 12/18/16    | Sunday                  | 10:25 AM            | 80                  | Departure               | N/A        | N/A              | N/A            | N/A             | 1970                       |
| 12/18/16    | Sunday                  | 10:58 AM            | 82                  | Departure               | ASA523     | Alaska           | B737           | BUR - SEA       | 1889                       |
| 12/18/16    | Sunday                  | 11:13 AM            | 80                  | Departure               | SWA620     | South West       | B737           | BUR - SMF       | 1952                       |
| 12/18/16    | Sunday                  | 11:23 AM            | 80                  | Departure               | SWA6364    | South West       | B737           | BUR - OAK       | 2046                       |
| 12/18/16    | Sunday                  | 11:28 AM            | 81                  | Departure               | SWA658     | South West       | B737           | BUR - LAS       | 1893                       |
| 12/18/16    | Sunday                  | 11:31 AM            | 66                  | Departure               | N121KL     | Private          | C56X           | BUR - MQJ       | 1988                       |
| 12/18/16    | Sunday                  | 11:33 AM            | 80                  | Departure               | SWA2608    | South West       | B737           | BUR - OAK       | 1914                       |
| 12/18/16    | Sunday                  | 11:36 AM            | 72                  | Departure               | N/A        | N/A              | N/A            | BUR - OAK       | 1825                       |
| 12/18/16    | Sunday                  | 11:42 AM            | 71                  | Departure               | SKW4785    | Sky West         | CRJ2           | BUR - SLC       | 1849                       |
| 12/18/16    | Sunday                  | 11:53 AM            | 65                  | Departure               | N70HC      | Private          | BE36           | BUR - ?         | 2343                       |
| 12/18/16    | Sunday                  | 12:07 PM            | 80                  | Departure               | SWA2816    | South West       | B737           | BUR - SMF       | 1959                       |
| 12/18/16    | Sunday                  | 12:13 PM            | 78                  | Departure               | SWA2791    | South West       | B737           | BUR - SJC       | 2002                       |
| 12/18/16    | Sunday                  | 12:16 PM            | 78                  | Departure               | SWA1243    | South West       | B737           | BUR - SFO       | 2500                       |
| 12/18/16    | Sunday                  | 12:36 PM            | 80                  | Departure               | SWA1527    | South West       | B737           | BUR - OAK       | 1856                       |
| 12/18/16    | Sunday                  | 12:41 PM            | 65                  | Departure               | SKW3079    | Sky West         | CRJ2           | BUR - PHX       | 2170                       |
| 12/18/16    | Sunday                  | 12:47 PM            | 82                  | Departure               | SWA534     | South West       | B737           | BUR - LAS       | 1728                       |
| 12/18/16    | Sunday                  | 1:01 PM             | 68                  | Departure               | N/A        | N/A              | N/A            | BUR - KOA       | 1983                       |
| 12/18/16    | Sunday                  | 1:40 PM             | 71                  | Departure               | JSX251     | Jet SuiteX       | E135           | BUR - SJC       | 1858                       |
| 12/18/16    | Sunday                  | 1:43 PM             | 81                  | Departure               | SWA2779    | South West       | B737           | BUR - LAS       | 1774                       |
| 12/18/16    | Sunday                  | 1:44 PM             | 71                  | Departure               | SKW5362    | Sky West         | CRJ2           | BUR - SEO       | 1885                       |
| 12/18/16    | Sunday                  | 1:58 PM             | 79                  | Departure               | SKW3457    | Sky West         | CRJ2           | BUR - PDX       | 1907                       |
| TOT         | TAL # OF FLIGHTS:       |                     | 1                   | Above 83 dB             | 1          |                  |                | Below 1800 feet | t 6                        |