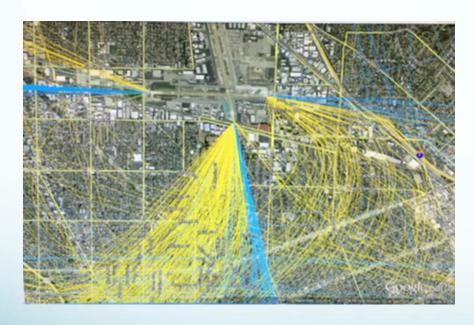

Quieter and more environmentally friendly...

...means that flights are taking off at lower altitudes and traveling a more precise path over areas they never had before.

- Noise complaints increased.
- In San Francisco, noise complaints increased 10x from the year prior.

From 14,726 in 2014

To 152,336 in 2015!!

(this was 2 years before Airnoise.io)

Over a 1,000% increase in just 1 year!!

Lawsuits were being filed all over the United States

New York

Phoenix

Colorado

Florida

San Francisco

and the list went on and on...

• The FAA held a Q&A meeting for residents about NextGen.

New Arrival Procedures for BUR & VNY

New Departure Procedures for BUR & VNY

Changes appear to only be well after takeoff