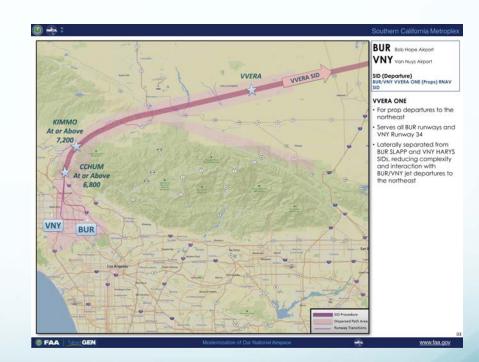

Florida

San Francisco

and the list went on and on...

• The FAA held a Q&A meeting for residents about NextGen.

New Arrival Procedures for BUR & VNY

New Departure Procedures for BUR & VNY

Changes appear to only be well after takeoff

 Table set up to show how the new procedures will affect you

**Current Path** 

Projected New Path

FAA says NextGen will be quieter, reduce emissions and make air travel more efficient. Research says the opposite.