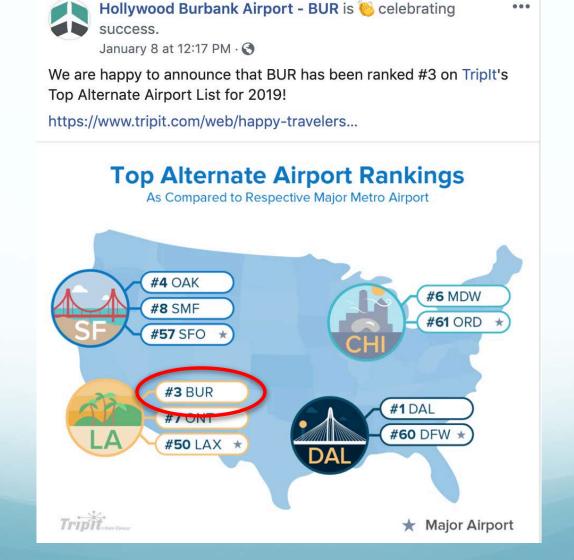

| 224,033    | 3,711,975  | 6.0%           | 1957                                                  | 32,947      | 181,872    | 569,771    | -12.1%         |  |  |
| 1990                                                  | 53,044      | 238,606    | 3,503,290  | 28.9%          | 1956                                                  | 36,510      | 153,681    | 648,088    | N/A            |  |  |



### Marketing Campaigns Are Paying Off!!



**NEWS** 

### Marketing campaigns for Hollywood Burbank Airport boost passenger counts, ad exec says

For the past three years, it has been Hollywood Burbank Airport's goal to raise awareness of the airfield's existence to travelers outside Southern California to increase its passenger numbers.

May 8, 2018



### Marketing Campaigns Are Paying Off!!





#### We Need Immediate Action To Be Taken!

#### 1. Aircraft to Take Off at Higher Altitudes

 FAA to institute an altitude gate at Jeffries of 1800 feet.

#### 2. Aircraft to Turn Sooner After Take-off

- Getting airplanes out of Magnolia Park and surrounding neighborhoods

#### 3. We need stronger after-hour noise rules

- Burbank should be a leader in this fight!



## Thank you for you time!