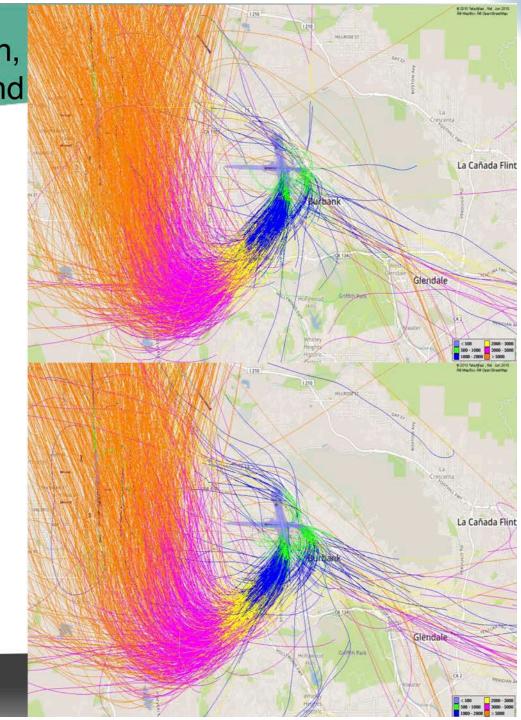

Quieter and more environmentally friendly...

...means that flights are taking off at lower altitudes and traveling a more precise path over areas they never had before.

- Noise complaints increased.
- In San Francisco, noise complaints increased 10x from the year prior.

From 14,726 in 2014

To 152,336 in 2015!!

(this was 2 years before Airnoise.io)

Over a 1,000% increase in just 1 year!!

Lawsuits were being filed all over the United States

New York

Phoenix

Colorado

Florida

San Francisco

and the list went on and on...

• The FAA held a Q&A meeting for residents about NextGen.

New Arrival Procedures for BUR & VNY

New Departure Procedures for BUR & VNY

Changes appear to only be well after takeoff

 Table set up to show how the new procedures will affect you

**Current Path** 

Projected New Path

FAA says NextGen will be quieter, reduce emissions and make air travel more efficient. Research says the opposite.