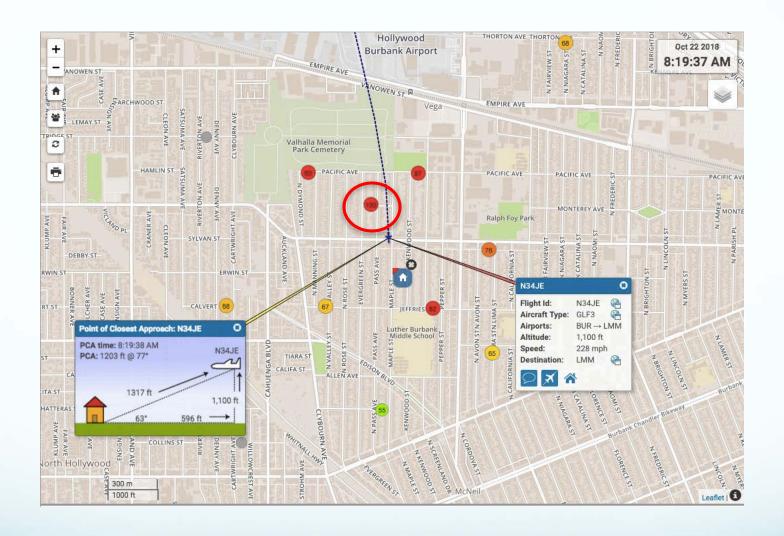

 Table set up to show how the new procedures will affect you

**Current Path** 

Projected New Path

FAA says NextGen will be quieter, reduce emissions and make air travel more efficient. Research says the opposite.

## Altitudes

#### Altitude Benchmark:

Below 1800 feet

| age reading | ngs when no flights are | 3 going over is aid | Turid 33-30DB. Tiri |                         | T          | <u></u>          | -              |                 | 4                          |
|-------------|-------------------------|---------------------|---------------------|-------------------------|------------|------------------|----------------|-----------------|----------------------------|
| Date        | Day of Week             | Time                | DB Reading          | Arrivial /<br>Departure | Flight ID: | Airline          | Aircraft Type: | Airports        | PCA Point of Closest Appro |
|             |                         |                     |                     |                         | 12/18/16   |                  |                |                 |                            |
| 12/18/16    | Sunday                  | 7:23 AM             | 67                  | Departure               | SKW101A    | Sky West         | CRJ2           | BUR - SLC       | 1919                       |
| 12/18/16    | Sunday                  | 7:44 AM             | 85                  | Departure               | ASA531     | Alaska           | B738           | BUR - SEA       | 1671                       |
| 12/18/16    | Sunday                  | 8:25 AM             | 81                  | Departure               | SWA3278    | South West       | B737           | BUR - PHX       | 1682                       |
| 12/18/16    | Sunday                  | 8:35 AM             | 79                  | Departure               | SWA3072    | South West       | B737           | BUR - PDX       | 1934                       |
| 12/18/16    | Sunday                  | 8:46 AM             | 82                  | Departure               | SWA888     | South West       | B737           | BUR - OAK       | 1799                       |
| 12/18/16    | Sunday                  | 8:59 AM             | 82                  | Departure               | Not Listed | N/A              | N/A            | BUR - MMSL      | 1800                       |
| 12/18/16    | Sunday                  | 9:30 AM             | 79                  | Departure               | N462CB     | Private          | PRM1           | BUR - SLC       | 1634                       |
| 12/18/16    | Sunday                  | 9:42 AM             | 79                  | Departure               | SWA610     | South West       | B737           | BUR - LAS       | 2004                       |
| 12/18/16    | Sunday                  | 10:03 AM            | 77                  | Departure               | ASH5879    | Mesa Air Shuttle | CRJ9           | BUR - PHX       | 2078                       |
| 12/18/16    | Sunday                  | 10:15 AM            | 81                  | Departure               | SWA3118    | South West       | B737           | BUR - DEN       | 1806                       |
| 12/18/16    | Sunday                  | 10:21 AM            | 70                  | Departure               | SKW5361    | Sky West         | CRJ2           | BUR - SFO       | 1969                       |
| 12/18/16    | Sunday                  | 10:25 AM            | 80                  | Departure               | N/A        | N/A              | N/A            | N/A             | 1970                       |
| 12/18/16    | Sunday                  | 10:58 AM            | 82                  | Departure               | ASA523     | Alaska           | B737           | BUR - SEA       | 1889                       |
| 12/18/16    | Sunday                  | 11:13 AM            | 80                  | Departure               | SWA620     | South West       | B737           | BUR - SMF       | 1952                       |
| 12/18/16    | Sunday                  | 11:23 AM            | 80                  | Departure               | SWA6364    | South West       | B737           | BUR - OAK       | 2046                       |
| 12/18/16    | Sunday                  | 11:28 AM            | 81                  | Departure               | SWA658     | South West       | B737           | BUR - LAS       | 1893                       |
| 12/18/16    | Sunday                  | 11:31 AM            | 66                  | Departure               | N121KL     | Private          | C56X           | BUR - MQJ       | 1988                       |
| 12/18/16    | Sunday                  | 11:33 AM            | 80                  | Departure               | SWA2608    | South West       | B737           | BUR - OAK       | 1914                       |
| 12/18/16    | Sunday                  | 11:36 AM            | 72                  | Departure               | N/A        | N/A              | N/A            | BUR - OAK       | 1825                       |
| 12/18/16    | Sunday                  | 11:42 AM            | 71                  | Departure               | SKW4785    | Sky West         | CRJ2           | BUR - SLC       | 1849                       |
| 12/18/16    | Sunday                  | 11:53 AM            | 65                  | Departure               | N70HC      | Private          | BE36           | BUR - ?         | 2343                       |
| 12/18/16    | Sunday                  | 12:07 PM            | 80                  | Departure               | SWA2816    | South West       | B737           | BUR - SMF       | 1959                       |
| 12/18/16    | Sunday                  | 12:13 PM            | 78                  | Departure               | SWA2791    | South West       | B737           | BUR - SJC       | 2002                       |
| 12/18/16    | Sunday                  | 12:16 PM            | 78                  | Departure               | SWA1243    | South West       | B737           | BUR - SFO       | 2500                       |
| 12/18/16    | Sunday                  | 12:36 PM            | 80                  | Departure               | SWA1527    | South West       | B737           | BUR - OAK       | 1856                       |
| 12/18/16    | Sunday                  | 12:41 PM            | 65                  | Departure               | SKW3079    | Sky West         | CRJ2           | BUR - PHX       | 2170                       |
| 12/18/16    | Sunday                  | 12:47 PM            | 82                  | Departure               | SWA534     | South West       | B737           | BUR - LAS       | 1728                       |
| 12/18/16    | Sunday                  | 1:01 PM             | 68                  | Departure               | N/A        | N/A              | N/A            | BUR - KOA       | 1983                       |
| 12/18/16    | Sunday                  | 1:40 PM             | 71                  | Departure               | JSX251     | Jet SuiteX       | E135           | BUR - SJC       | 1858                       |
| 12/18/16    | Sunday                  | 1:43 PM             | 81                  | Departure               | SWA2779    | South West       | B737           | BUR - LAS       | 1774                       |
| 12/18/16    | Sunday                  | 1:44 PM             | 71                  | Departure               | SKW5362    | Sky West         | CRJ2           | BUR - SEO       | 1885                       |
| 12/18/16    | Sunday                  | 1:58 PM             | 79                  | Departure               | SKW3457    | Sky West         | CRJ2           | BUR - PDX       | 1907                       |
| TOT         | TAL # OF FLIGHTS:       |                     | 1                   | Above 83 dB             | 1          |                  |                | Below 1800 feet | t 6                        |