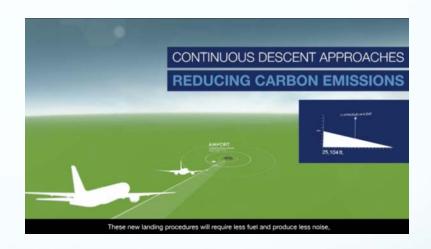

#### According to the FAA...

Quieter and more environmentally friendly!

Quieter and more environmentally friendly...

...means that flights are taking off at lower altitudes and traveling a more precise path over areas they never had before.

- Noise complaints increased.
- In San Francisco, noise complaints increased 10x from the year prior.